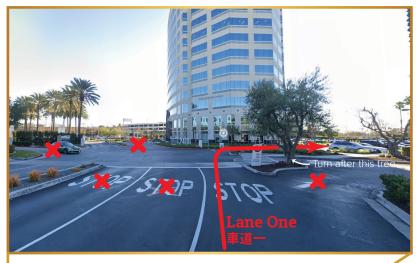

## 停車資訊

STADIUM TOWERS, 2400 E. KATELLA AVE, SUITE 800, ANAHEIM, CA 92806

Upon entering the plaza, stay in the right lane (marked lane one). Turn right after the tree. Look for parking spots clearly marked "2-hour parking".

Parking anywhere else will incur fees or require a permit.

入廣場時,請留在右邊車道 (標示為車道一),在樹 後右轉,尋找明確標示為兩小時的停車位。

停在其他地方將導致收費或需要停車許可證。