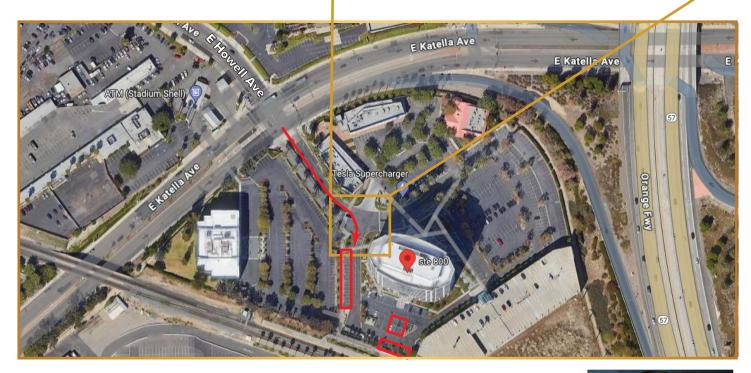

## 停車資訊

STADIUM TOWERS, 2400 E. KATELLA AVE, SUITE 800, ANAHEIM, CA 92806

Upon entering the plaza, stay in the right lane (marked lane one). Turn right after the tree. Look for parking spots clearly marked "2-hour parking".

Parking anywhere else will incur fees or require a permit.

入廣場時,請留在右邊車道 (標示為車道一),在樹 後右轉,尋找明確標示為兩小時的停車位。

停在其他地方將導致收費或需要停車許可證。